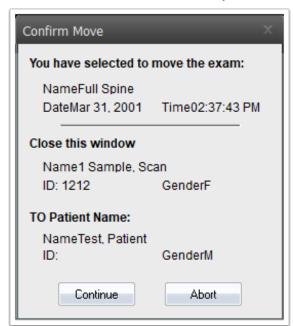

2. Select the Exam that you want to move, then select the Move button.

3. Select the profile of the patient that you want to move the exam to. Then, click the Move Exam button.

4. The software will then have you confirm the move.