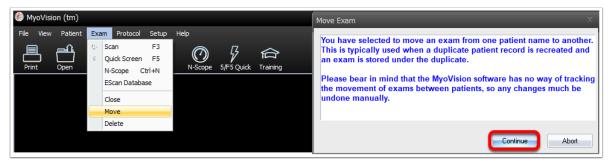

## How to Move an Exam

Last Modified on 07/09/2018 2:27 pm PDT

Moving an exam from one patient record to another is simple. Follow the instructions to learn how.

Open the Exam menu from the top bar and select Move.
You will get a prompt letting you know that the software does not track movement of exams between patients. Click Continue.