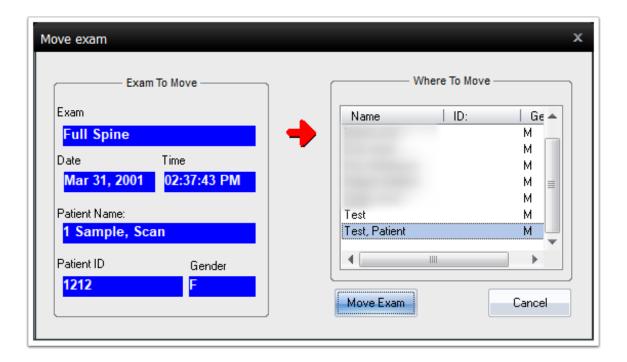

2. Select the Exam that you want to move, then select the Move button.

3. Select the profile of the patient that you want to move the exam to. Then, click the Move Exam button.

4. The software will then have you confirm the move.