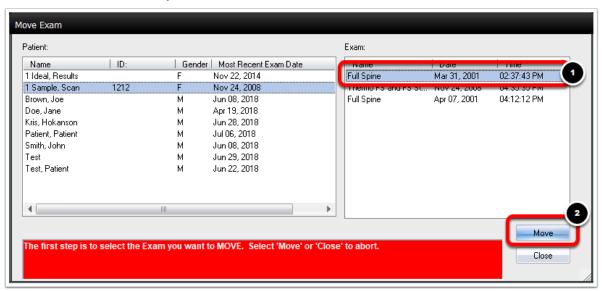

2. Select the Exam that you want to move, then select the Move button.

3. Select the profile of the patient that you want to move the exam to. Then, click the Move Exam button.

4. The software will then have you confirm the move.