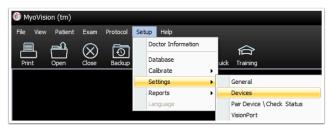

## **Summary**

This support article explains how to enter the calibration values for your Thermography device.

<u>Before you begin,</u> make sure that your Thermography device has been setup in software settings. To do this, click on "Setup" at the top of the software, go down to "Settings," and select "Devices".