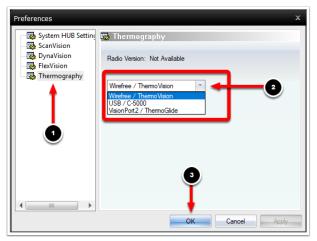

In the options on the left click on Thermography. Make sure that the correct type of device is selected in the drop-down menu. Then, click OK to save your Settings.